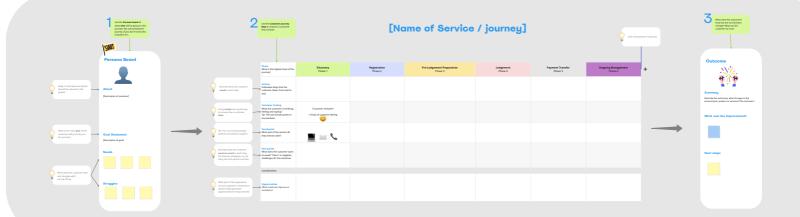

## Customer Journey Map Template

## What is this template?

Every business has their own needs, this template has been created to be flexible and interactive to help build a customer journey with no design skills required. The template also comes with tips to help guide you through each stage.