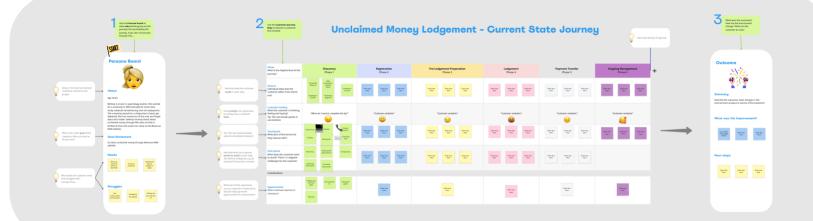

## Customer Journey Map Template

## What is this template?

Every business has their own needs, this template has been created to be flexible and interactive to help build a customer journey with no design skills required. The template also comes with tips to help guide you through each stage.